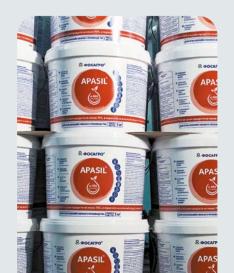

#### August

Consumers were introduced to ApaSil, an adaptogen, growth enhancer, and natural immunity inducer based on bioavailable silicon. the flagship product in PhosAgro's summer 2022 product line.

PhosAgro's shares were included in the Blue Chip Index, indicator of the most liquid Russian shares on the Moscow Exchange.